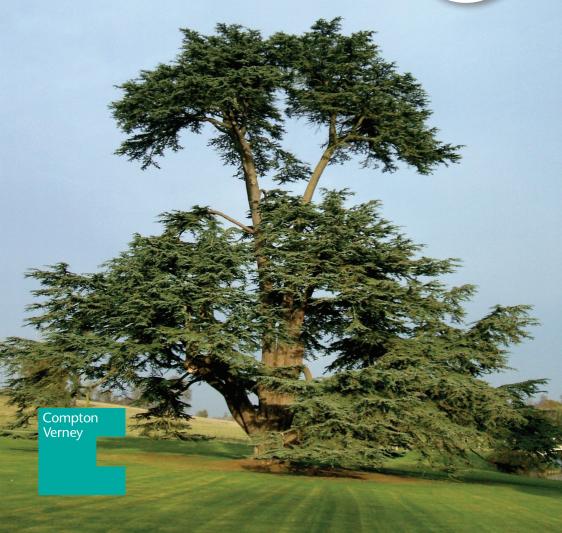

## How to adopt a tree

Adopt a tree from our stunning 'Capability' Brown grounds and help safeguard our environment for future generations.

There are a variety of ages, locations and species to choose from, including Cedar of Lebanon, English Oak, London Plane and Wellingtonia, and prices start from £150.