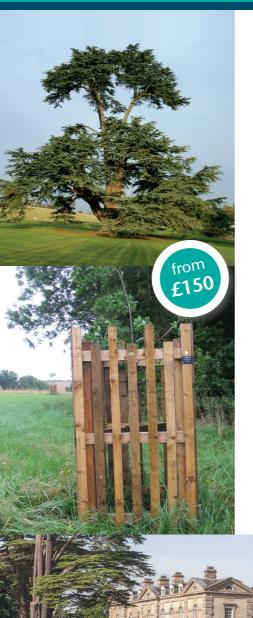

## How to adopt a tree

Adopt a tree from our stunning 'Capability' Brown grounds and help safeguard our environment for future generations.

There are a variety of ages, locations and species to choose from, including Cedar of Lebanon, English Oak, London Plane and Wellingtonia, and prices start from £150.